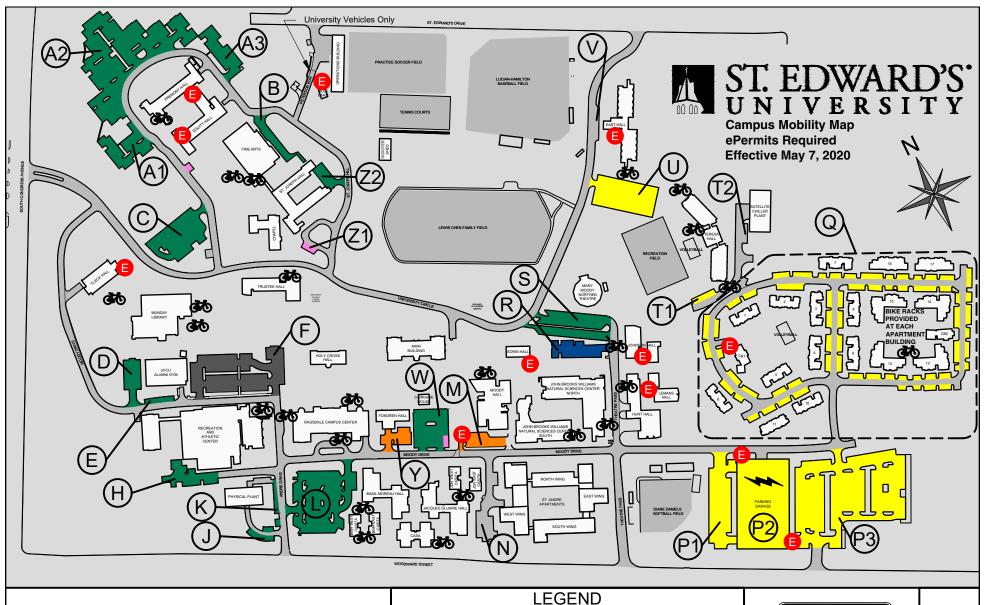

Parking Enforced 24/7. All vehicles parking on campus must have a permit. Acquire permits at: www.stedwards.edu\parking or the PARK ATX app.

Electric vehicle charging station in Lot P2

Prospective students visiting campus please contact the Admission

Department: seu.admit@stedwards.edu or (512)448-8500

Email: parking@stedwards.edu

Phone: (512)448-7275

More info: www.stedwards.edu\parking

- Reserved ePermit (Orange)
- Standard ePermit (Green)
- Faculty Only w/ Standard ePermit (Black)
- Economy ePermit, Pay-to-Park, & Park ATX (Yellow)
- Admission ePermit (Blue)
- Park ATX (Pink)
- E Emergency Call Boxes Electric Charging Station

Buses: Lot V & P3 Motorcycles: Lot Y **SPEED** LIMIT

**UNLESS OTHERWISE POSTED** 

ADDRESS: 3001 S. CONGRESS AVE. AUSTIN, TEXAS 78704